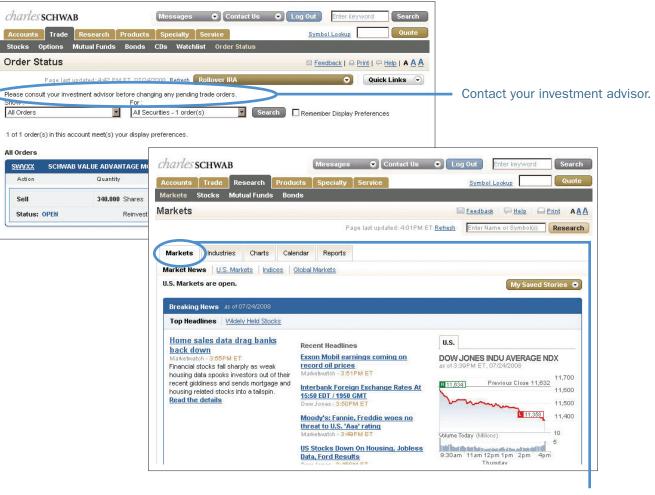

Trade order status and market information

The **Trade** tab provides access to the order status of trades your investment advisor has placed on your behalf. Although you also have the ability to place trades from this tab, please consult your investment advisor before using this feature. The **Research** tab provides market, equity and industry information and research from respected sources.