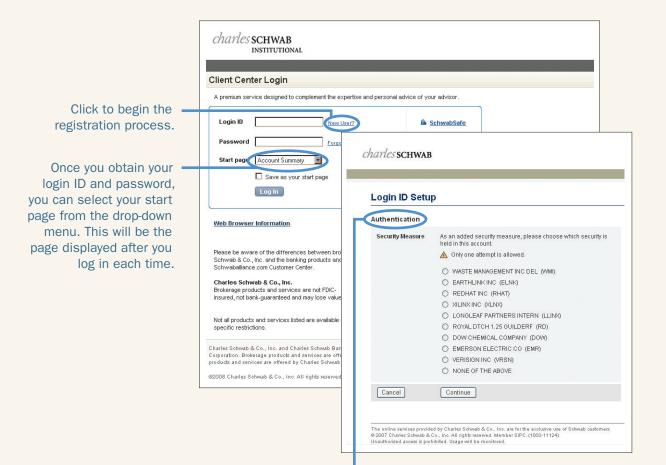

## **1.** How do I get a login ID and password for schwaballiance.com?

You have three options to obtain a login ID and password. Choose one of the following:

- Ask your investment advisor to initiate on your behalf.
- Call Schwab Signature Alliance at 800-515-2157.
- · Register online at www.schwaballiance.com.

## Account information at your fingertips

It's easy to access account information on schwaballiance.com. You'll need to obtain a schwaballiance.com login ID and password. To get started, choose one of three options that is most convenient for you:

- · Ask your investment advisor to initiate on your behalf.
- Call Schwab Signature Alliance<sup>®</sup> at 800-515-2157.
- Register online at schwab.com/sa\_webactivate.

You will need a copy of a recent statement on hand, as our secure online registration process requires some account-specific details.