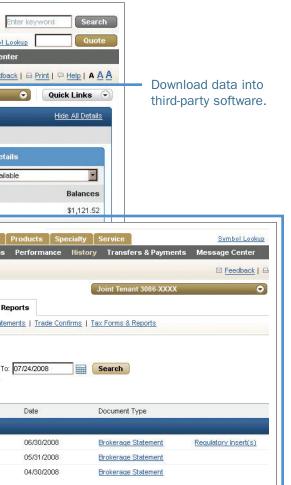

# Instant access to your account information

The **Account** tab features the details investors look for most often, including a 10-year archive of account statements, trade confirmations and tax reports.

| Accounts Trade R             | esearch Produ        | cts Specialty                                    | Service                         |                         | <u>Symb</u> |
|------------------------------|----------------------|--------------------------------------------------|---------------------------------|-------------------------|-------------|
| Summary Balances             | Positions Perfe      | ormance History                                  | Transfers                       | s & Payments            | Message (   |
| Balances (Real Ti            | me)                  |                                                  |                                 |                         | port        |
| Page last upd                | ated: 07/24/2008, 4: | DO PM ET <u>Refresh</u>                          | oint Tenant                     | 086-XXXX                |             |
| Joint Tenant 3086-)          | xxx                  |                                                  |                                 |                         |             |
| Total Account Value          | <b>-0.59</b> %       | <del>↓</del> -\$52.55                            | 5                               | \$8,882.54              |             |
| 🕞 Cash                       |                      | Rates                                            |                                 | Balances                | Margin      |
| Cash Balance                 |                      | Rates 🗗                                          |                                 | \$0.00                  | Funds A     |
| Margin                       |                      |                                                  |                                 | \$1,121.52              | To Trade    |
| Total Cash                   |                      |                                                  |                                 | \$1,121.52              | Cash        |
| ♂ Other Details              |                      |                                                  |                                 |                         | 0.000       |
| Option Requirement           |                      | \$0.00                                           | \$0.00 Accounts Trade Rese      |                         |             |
| Total Margin Balance         |                      | \$1,121.52                                       | \$1,121.52 Summary Balances Pos |                         |             |
| Investments                  | NonMargin            | Margin History                                   |                                 |                         |             |
| Securities                   |                      |                                                  |                                 |                         |             |
| Market Value                 | \$0.00               | \$7,761.02                                       |                                 | Transactions Statements |             |
|                              |                      |                                                  | A                               | II Statements & I       | Reports   S |
| Total Account Value          | <b>+</b> -0.59%      | <del>↓</del> -\$52.55                            | 5                               | Select Date R           | 00000       |
| Account balances are from th |                      | 07/22/2000 hut also                              |                                 | From: 04/26/2008        |             |
| ire subject to change.       | morra                | Maximum range is 10 years                        |                                 |                         |             |
|                              |                      |                                                  |                                 | 3 Document(s) Fo        | und         |
|                              | Account              |                                                  |                                 |                         |             |
| et real-time bal             |                      | Statements                                       |                                 |                         |             |
| ositions, perfori            |                      | Joint Tenant 3086-XXXX                           |                                 |                         |             |
| ccount history o             |                      | Joint Tenant 3086-XXXX<br>Joint Tenant 3086-XXXX |                                 |                         |             |
|                              |                      |                                                  |                                 | oon ten en ante oooo-   |             |
|                              |                      |                                                  |                                 |                         |             |
|                              |                      |                                                  |                                 | Access a :              | 10-vea      |
|                              |                      |                                                  |                                 | account st              |             |
|                              |                      |                                                  |                                 | confirmati              |             |